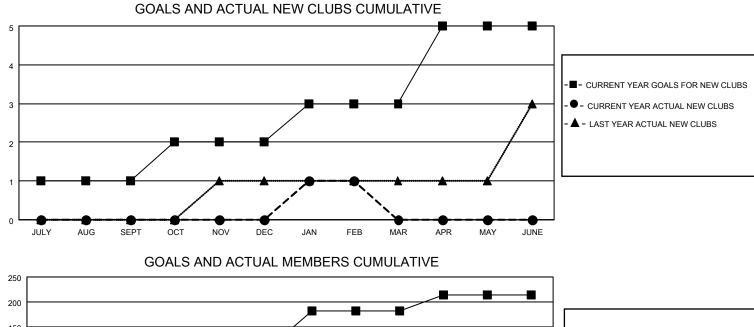

## LOCATION KENYA AFRICA

District 411 A

Results as of: 2/28/2023

| Clubs                 |               |           |               | Members               |                        |                         |                                                    |
|-----------------------|---------------|-----------|---------------|-----------------------|------------------------|-------------------------|----------------------------------------------------|
| RESULTS FOR 2022-2023 |               |           |               | RESULTS FOR 2022-2023 |                        |                         |                                                    |
| QUARTER               | NEW CLUB GOAL | NEW CLUBS | DROPPED CLUBS | QUARTER MEME          | BER GROWTH NET<br>GOAL | MEMBER GROWTH<br>ACTUAL | DROPPED<br>MEMBERS ACTUAL<br>(including transfers) |
| JULY/AUG/SEPT         | 1             | 0         | 1             | JULY/AUG/SEPT         | 32                     | 47                      | 20                                                 |
| OCT/NOV/DEC           | 1             | 0         | 6             | OCT/NOV/DEC           | 75                     | 43                      | 192                                                |
| JAN/FEB/MAR           | 1             | 1         | 0             | JAN/FEB/MAR           | 75                     | 157                     | 16                                                 |
| APR/MAY/JUNE          | 2             | 0         | 0             | APR/MAY/JUNE          | 32                     | 0                       | 0                                                  |