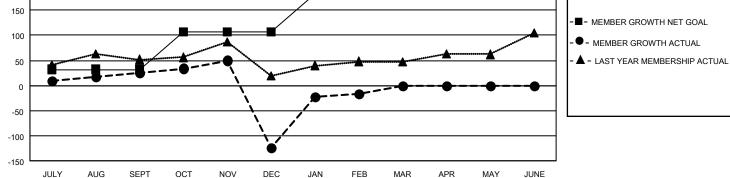

## LOCATION KENYA AFRICA

District 411 A

Results as of: 2/28/2023

| Clubs                 |               |           |               | Members               |                        |                         |                                                    |
|-----------------------|---------------|-----------|---------------|-----------------------|------------------------|-------------------------|----------------------------------------------------|
| RESULTS FOR 2022-2023 |               |           |               | RESULTS FOR 2022-2023 |                        |                         |                                                    |
| QUARTER               | NEW CLUB GOAL | NEW CLUBS | DROPPED CLUBS | QUARTER MEME          | BER GROWTH NET<br>GOAL | MEMBER GROWTH<br>ACTUAL | DROPPED<br>MEMBERS ACTUAL<br>(including transfers) |
| JULY/AUG/SEPT         | 1             | 0         | 1             | JULY/AUG/SEPT         | 32                     | 47                      | 20                                                 |
| OCT/NOV/DEC           | 1             | 0         | 6             | OCT/NOV/DEC           | 75                     | 43                      | 192                                                |
| JAN/FEB/MAR           | 1             | 1         | 0             | JAN/FEB/MAR           | 75                     | 157                     | 16                                                 |
| APR/MAY/JUNE          | 2             | 0         | 0             | APR/MAY/JUNE          | 32                     | 0                       | 0                                                  |